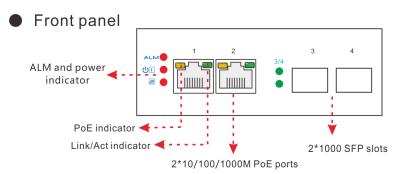

## **❖** Panel diagram

Attention1: This product must be well grounded against lightning, please use better than 20# cable to connect the grounding terminal and ground.

Attention 2: 100M and 1000M modes: It can be selected by dip switch.

## **\*** Specifications

| Parameter                   | Specifications                                                             |
|-----------------------------|----------------------------------------------------------------------------|
| Power supply                | Powered by power adaptor                                                   |
| Range of voltage            | DC 48~57V                                                                  |
| Consumption                 | Self-consumption<5W                                                        |
| Downlink ports              | Ports 1~2 10/100/1000Base-T 90W PoE RJ45                                   |
| Uplink ports                | Ports 3~4 supports 2 modes of 100Base-FX and 1000Base-X                    |
| PoE Auto-check              | If detect the frozen PD device, restart it                                 |
| Working mode of fiber ports | It can be selected 100M or 1000M work mode by dip switch                   |
| Relay alarm                 | 1 channel relay alarm output for power off, ports PoE off, ports link down |
| Cable and distance          | Use cat5e/6,100m max                                                       |
| Standard                    | IEEE802.3, IEEE802.3u, IEEE802.3z                                          |
| Switch fabric               | 8 Gbps                                                                     |
| Though put                  | 5.95 Mpps                                                                  |
| Buffer                      | 1M                                                                         |
| MAC address table           | 8K                                                                         |
| Indicator                   | Power: 2 *red;                                                             |
|                             | Uplink3~4: Green LEDs indicate Link/Act                                    |
|                             | Downlink 1~2: Yellow LED indicate PoE, green LEDs indicate Link/Act        |
| Protection                  | Surge: 6KV, standard: IEC61000-4-5 ESD: 6KV: contact / 8KV: air,           |
|                             | standard:IEC61000-4-2                                                      |
| Working temperature         | -40°C~75°C                                                                 |
| Storage temperature         | -40°C~85°C                                                                 |
| Humidity                    | 0~95%(No condensation)                                                     |
| Dimension(LxWxH)            | 101 mm×65 mm×36mm                                                          |
| Material                    | Aluminum alloy                                                             |
| Color                       | Black                                                                      |
| Net-weight                  | 300g                                                                       |