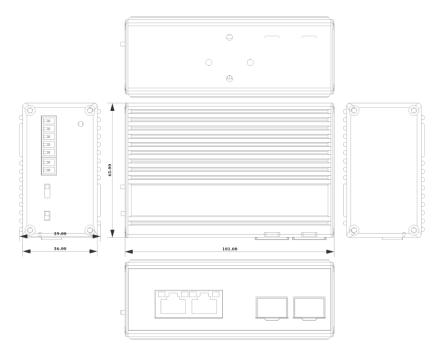

|
| Color                       | Black                                                                      |
| Net-weight                  | 300g                                                                       |



## **❖** Panel diagram



Attention1: This product must be well grounded against lightning, please use better than 20# cable to connect the grounding terminal and ground.



Attention 2: 100M and 1000M modes: It can be selected by dip switch.

Attention 3: PoE Auto-check: PoE Auto-check function is open/closed by dip switch.

The switch always auto detect 1~2 ports whether frozen, if some ports are frozen, the switch will restart them, but other ports are unaffected.

## **\*** Application





### **Dimensions**



## **❖** Order information

| Model     | Description                                                                            |
|-----------|----------------------------------------------------------------------------------------|
| BI602PG2F | With 2*10/100/1000M 90W PoE downlink ports and 2*1000M SFP ports;                      |
|           | 2*DC48-57V power supply(Power adaptor buy extra);                                      |
|           | Fiber ports provides 2 modes through the dip switch, 100M mode and 1000M mode to adapt |
|           | to variety needs;                                                                      |
|           | Supports relay alarm function for power off, network broken and PoE off;               |
|           | Supports the PoE Auto-check functio