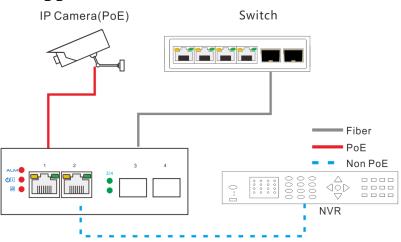

## **\*** Application

Supports Din-rail installation, which is reliable and durable, and can be used in security network video monitoring, network engineering and other occasions.