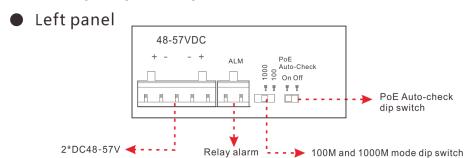

## **❖** Panel diagram

Attention1: This product must be well grounded against lightning, please use better than 20# cable to connect the grounding terminal and ground.

Attention 2: 100M and 1000M modes: It can be selected by dip switch.

Fiber ports provides 2 modes through the dip switch, 100M mode and 1000M mode to adapt variety needs.

It supports the PoE Auto-check function, which is specially designed to solve the problems of equipment frozen. It can automatically detect the frozen PD equipment and restart the ports' output of PSE, and restart the PD device. It greatly reduces the maintenance difficulty of engineering.

Attention 3: PoE Auto-check: PoE Auto-check function is open/closed by dip switch.

The switch always auto detect 1~2 ports whether frozen, if some ports are frozen, the switch will restart them, but other ports are unaffected.