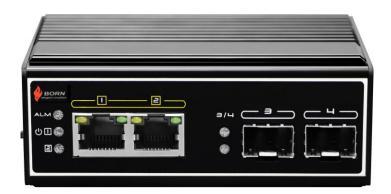

#### Picture

### Overview

The BI602PG2F is a 4-port industrial full gigabit PoE switch that supports up to 2 \*10/100/1000M 90W high power PoE ports and 2\*1000M SFP ports. 2\*10/100/1000M ports support PoE+, conforming to IEEE 802.3af/at standard.